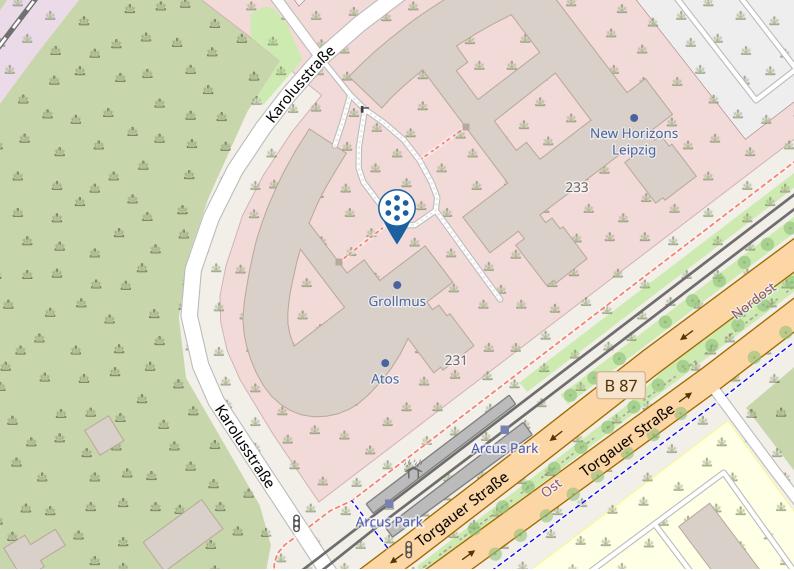

# **Adresse**

Arcus Park Business Center Haus A, Etage 5 Torgauer Straße 231-233 04347 Leipzig

Telefon: +49 341 2710-100

### 1. By car:

Coming by car from the city center, take the A 14 in the direction of the Leipzig-Nordost exit on Torgauer Straße/B87.

By car coming from the A 14, take the exit Leipzig - Nordost, drive towards the center directly on Torgauer Straße/B 87 and reach the Arcus Park site in about 1.5 km.

Then follow the blue signs with HQ, the center is located in house A on the 5th floor, for this you can use the left elevator.

## 2. By public transport:

You can reach the center easily by public transport. Take line 3 in the direction of Heiterblick and line 3E in the direction of Sommerfeld. Get off at the "Arcus Park" stop. Travel time is approximately 16 minutes from Leipzig Central Station.

#### 3. On site:

Please select the building on your right at the barrier. After entering the building, turn right and you will find the elevator. Take the elevator to the 5th floor labeled HQ. When you come out of the excerpt, you will find HQ on the right. Then report to the reception desk at HQ/Regus.

#### **HQ Arcus Park Business Center**

Torgauer Street 231-233

House A, Floor 5

04347 Leipzig

Germany

Phone: +49 341 2710-100

Route planning with Google Maps

You can find parking <u>here</u>.