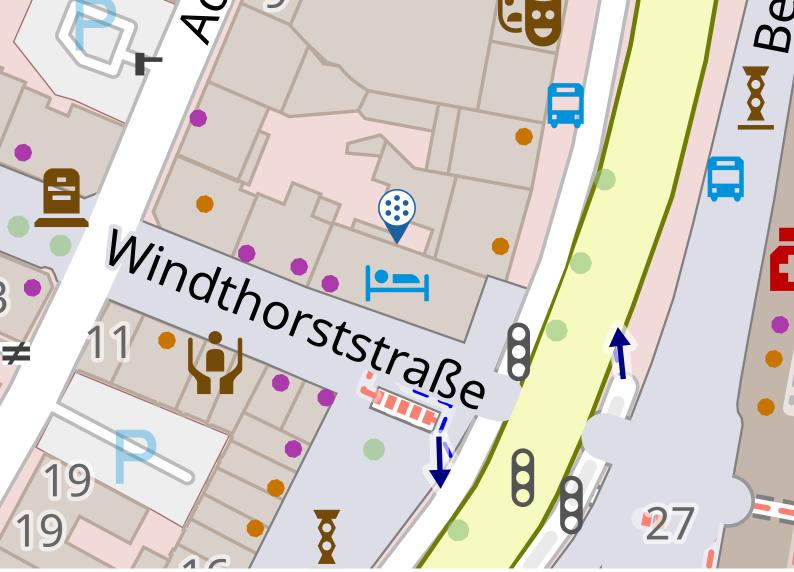

#### **Adresse**

**Hotel Conti** 

Berliner Platz 2 48143 Münster

Telefon: +49 (0) 251 8469280

E-Mail: info@hotel-conti-muenster.de

Website: http://www.hotel-conti-muenster.com

#### 1. By car:

- A1 coming from Dortmund/Bremen
- AB Kreuz Münster exit Münster Süd onto A43 / B51 1.
- Take the 1st exit direction Zentrum
- after the car wash "Mr. Wash "1st traffic light turn right in the direction of Hauptbahnhof (main station)
- opposite the main station is the HOTEL CONTI
- drive past the hotel
- turn left at the 1st traffic light into Urbanstr,
- immediately turn left into the next street (Achtermannstr.)
- after about 100 m on the right side you will find our hotel parking lot (fee required)
- turn right out of the parking lot
- immediately take the next left into Windthorststr. directly towards the main station (HBF)
- our hotel is located at the end of the pedestrian zone on the left side
- You can drive up to the hotel via Windthorststrasse.

### 2. By train:

- Münster (Westf) main train station.
- The hotel is diagonally opposite the main entrance.
- Use the south tunnel in the direction of the city center and cross the pedestrian lights.